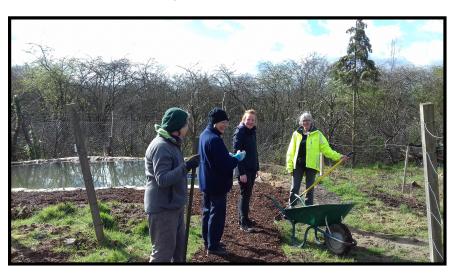

From wading in the river to walking in the woods there are several activities that you can take part in. Nature Conservation Officers from London Borough of Lewisham and Glendale will guide you through the tasks and will be there to help you every step of the way.

## When can I volunteer?

The Nature's Gyms session run on Thursdays and one Saturday a month between 11am-2pm. The River Management sessions run on Tuesdays between 11am-2pm.