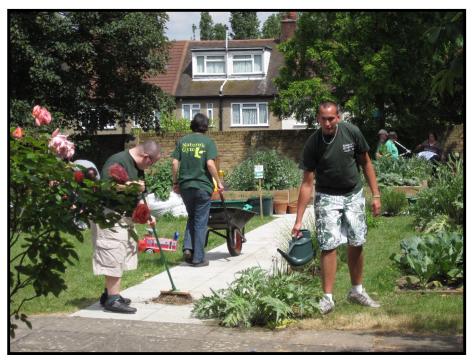

## What are the benefits of volunteering?

Above all, volunteering can be a lot of fun and is a great way of meeting people and finding new friends in your local area. You will also get to visit sites in Lewisham that you may never knew existed – there really are some gems out there! It will help you get fit and active whilst improving your local parks and nature reserves at the same time.

## When can I volunteer?

The Nature's Gyms session run on Thursdays and one Saturday a month between 11am-2pm. The River Management sessions run on Tuesdays between 11am-2pm.