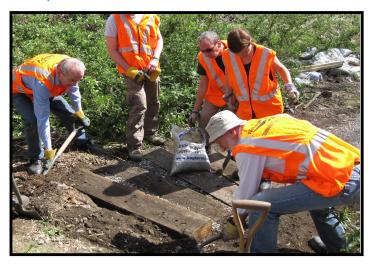

From wading in the river to walking in the woods there are several activities that you can take part in. Nature Conservation Officers from London Borough of Lewisham and Glendale will guide you through the tasks and will be there to help you every step of the way.

There are jobs for every level of ability and fitness, so there is no need to worry that you'll not be able to help. The workdays run on Thursdays and one Saturday a month from 11am-2pm and we have a break for tea/coffee and biscuits – vital volunteer fuel!